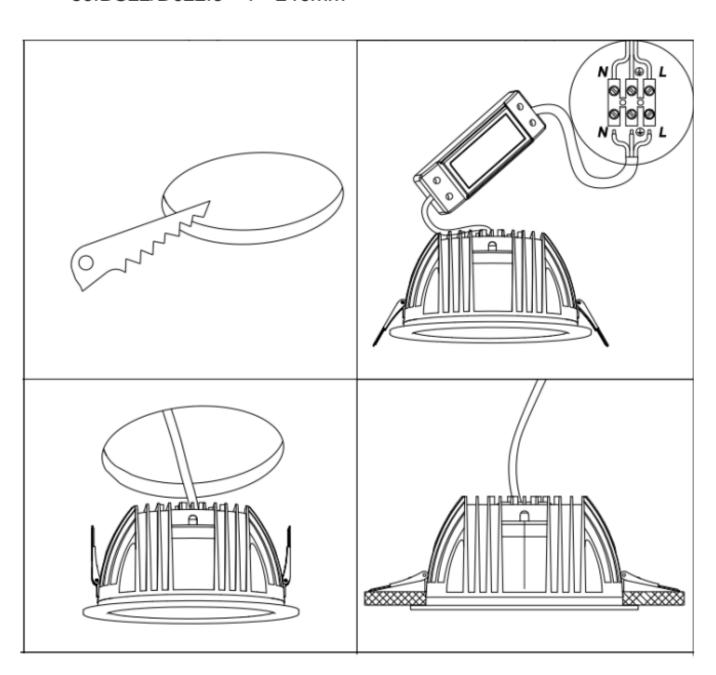

## Item code 86.D022.7301.01

- Installation and wiring of luminaire must be in accordance with all applicable local codes.
- Installation, inspection, and maintenance of luminaires should be performed by a qualified electrician.
- DO NOT make or alter any open holes in the luminaire. Do not modify the luminaire.
- DO NOT install damaged product.
- Make sure electrical power is OFF before and during installation and maintenance.
- Make sure the equipment is properly grounded.
- Make sure the supply voltage is same as the rated fixture voltage.

Cut out in the right size:

86.DS22/D022.1\*\*\*.\*\* 75mm

86.DS22/D022.2\*\*\*.\*\* 95mm

86.DS22/D022.3\*\*\*.\*\* 120mm

86.DS22/D022.4\*\*\*.\*\* 175mm

86.DS22/D022.5\*\*\*.\*\* 200mm

86.DS22/D022.6\*\*\*.\*\* 200mm

86.DS22/D022.5\*\*\*.\*\* 240mm

Cut out in the right size:

86.D023.1\*\*\*.\*\* 95\*95mm

86.D023.2\*\*\*.\*\* 140\*140mm

86.D023.3\*\*\*.\*\* 200\*200mm