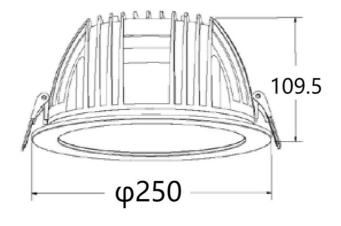

## PERFORM-R

Lavov Downlights from the family PERFORM-R , power 55  $\mbox{W}$  and CRI 80 with an optic 80 degrees made in Die Cast Aluminum finished in White with a real lumen output of 5500lm and an efficiency of 100lm/W. DALI driver.