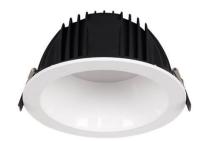

## PERFORM-R

Lavov Downlights from the family PERFORM-R , power 55  $\mbox{W}$  and CRI 80 with an optic 80 degrees made in Die Cast Aluminum finished in White with a real lumen output of 5500lm and an efficiency of 100lm/W. ON/OFF driver.

| Item code    | 86.D022.7401.01<br>Indoor      |  |
|--------------|--------------------------------|--|
| Product type |                                |  |
| Category     | Downlights                     |  |
| Family       | PERFORM                        |  |
| Subfamily    | PERFORM-R                      |  |
| Pictograms   | □ 220 v CRI 80 C € Driver INCL |  |
|              | On                             |  |