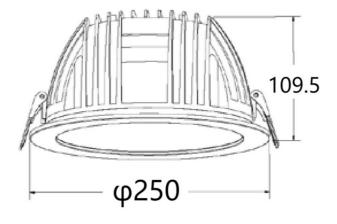

## **Scheme**

| Product                     |                |
|-----------------------------|----------------|
| Real power (W)              | 55             |
| Real luminous flux (Lm)     | 5500           |
| Luminous efficiency (Lm/W)  | 100            |
| Beam angle (º)              | 80             |
| Life time (h)               | 50000 h L80B10 |
| IP                          | 20             |
| Electrical class insulation | Clas II        |
| Colour                      | White          |
| Control gear included       | Yes            |
| Control gear                | ON/OFF         |
| Flicker Free                | Yes            |
| Light source                | LED            |
| Type of LED                 | SMD            |
| Colour temperature (K)      | 4000           |
| Colour consistency (SDCM)   | SDCM<3         |
| CRI                         | 80             |