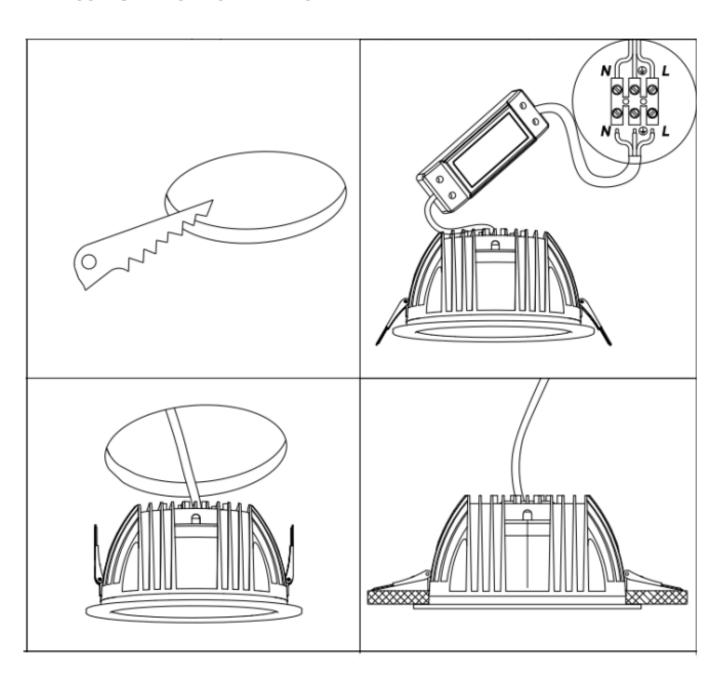

## Item code 86.D022.7401.01

- Installation and wiring of luminaire must be in accordance with all applicable local codes.
- Installation, inspection, and maintenance of luminaires should be performed by a qualified electrician.
- DO NOT make or alter any open holes in the luminaire. Do not modify the luminaire.
- DO NOT install damaged product.
- Make sure electrical power is OFF before and during installation and maintenance.
- Make sure the equipment is properly grounded.
- Make sure the supply voltage is same as the rated fixture voltage.

Cut out in the right size:

86.DS22/D022.1\*\*\*.\*\* 75mm

86.DS22/D022.2\*\*\*.\*\* 95mm

86.DS22/D022.3\*\*\*.\*\* 120mm

86.DS22/D022.4\*\*\*.\*\* 175mm

86.DS22/D022.5\*\*\*.\*\* 200mm

86.DS22/D022.6\*\*\*.\*\* 200mm