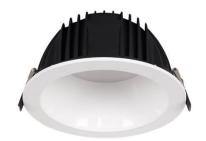

## PERFORM-R

Lavov Downlights from the family PERFORM-R , power 55  $\mbox{W}$  and CRI 80 with an optic 80 degrees made in Die Cast Aluminum finished in White with a real lumen output of 5500lm and an efficiency of 100lm/W. DALI driver.

| Item code    | 86.D022.7403.01           |
|--------------|---------------------------|
| Product type | Indoor                    |
| Category     | Downlights                |
| Family       | PERFORM                   |
| Subfamily    | PERFORM-R                 |
| Pictograms   | 220 v CRI C € Driver INCL |
|              | On                        |