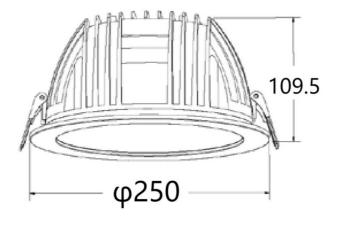

## **Scheme**

| Product                     |                |
|-----------------------------|----------------|
| Real power (W)              | 55             |
| Real luminous flux (Lm)     | 5500           |
| Luminous efficiency (Lm/W)  | 100            |
| Beam angle (º)              | 80             |
| Life time (h)               | 50000 h L80B10 |
| IP                          | 20             |
| Electrical class insulation | Clas II        |
| Colour                      | White          |
| Control gear included       | Yes            |
| Control gear                | DALI           |
| Flicker Free                | Yes            |
| Light source                | LED            |
| Type of LED                 | SMD            |
| Colour temperature (K)      | 4000           |
| Colour consistency (SDCM)   | SDCM<3         |
| CRI                         | 80             |