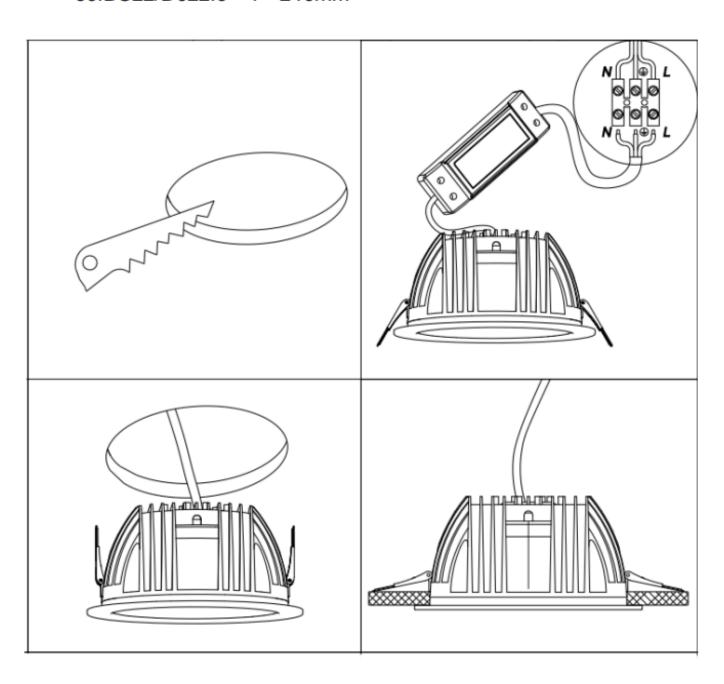

## Item code 86.D022.7403.01

- Installation and wiring of luminaire must be in accordance with all applicable local codes.
- Installation, inspection, and maintenance of luminaires should be performed by a qualified electrician.
- DO NOT make or alter any open holes in the luminaire. Do not modify the luminaire.
- DO NOT install damaged product.
- Make sure electrical power is OFF before and during installation and maintenance.
- Make sure the equipment is properly grounded.
- Make sure the supply voltage is same as the rated fixture voltage.

Cut out in the right size:

86.DS22/D022.1\*\*\*.\*\* 75mm

86.DS22/D022.2\*\*\*.\*\* 95mm

86.DS22/D022.3\*\*\*.\*\* 120mm

86.DS22/D022.4\*\*\*.\*\* 175mm

86.DS22/D022.5\*\*\*.\*\* 200mm

86.DS22/D022.6\*\*\*.\*\* 200mm