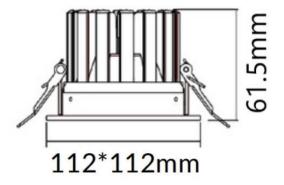

Scheme

| Product                     |                |
|-----------------------------|----------------|
| Real power (W)              | 12             |
| Real luminous flux (Lm)     | 1200           |
| Luminous efficiency (Lm/W)  | 100            |
| Beam angle (º)              | 100            |
| Life time (h)               | 50000 h L80B10 |
| IP                          | 20             |
| Electrical class insulation | Clas II        |
| Colour                      | White          |
| Control gear included       | Yes            |
| Control gear                | ON/OFF         |
| Flicker Free                | Yes            |
| Light source                | LED            |
| Type of LED                 | SMD            |
| Colour temperature (K)      | 3000           |
| Colour consistency (SDCM)   | SDCM<3         |
| CRI                         | 80             |