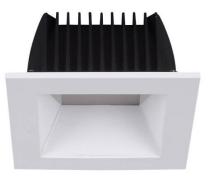

## **PERFORM-S**

Lavov Downlights from the family PERFORM-S ,power 12 W and CRI 80 with an optic 100 degrees made in Die Cast Aluminum finished in White with a real lumen output of 1200lm and an efficiency of 100lm/W. ON/OFF driver.

Scheme

| Product                     |                |
|-----------------------------|----------------|
| Real power (W)              | 12             |
| Real luminous flux (Lm)     | 1200           |
| Luminous efficiency (Lm/W)  | 100            |
| Beam angle (º)              | 100            |
| Life time (h)               | 50000 h L80B10 |
| IP                          | 20             |
| Electrical class insulation | Clas II        |
| Colour                      | White          |
| Control gear included       | Yes            |
| Control gear                | ON/OFF         |
| Flicker Free                | Yes            |
| Light source                | LED            |
| Type of LED                 | SMD            |
| Colour temperature (K)      | 3000           |
| Colour consistency (SDCM)   | SDCM<3         |
| CRI                         | 80             |