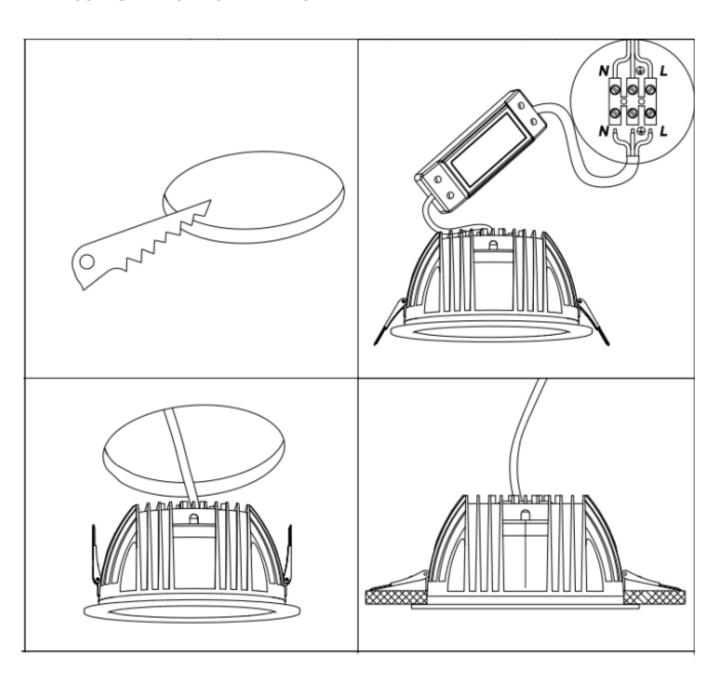

Cut out in the right size:

86.DS22/D022.1\*\*\*.\*\* 75mm

86.DS22/D022.2\*\*\*.\*\* 95mm

86.DS22/D022.3\*\*\*.\*\* 120mm

86.DS22/D022.4\*\*\*.\*\* 175mm

86.DS22/D022.5\*\*\*.\*\* 200mm

86.DS22/D022.6\*\*\*.\*\* 200mm

86.DS22/D022.5\*\*\*.\*\* 240mm

Cut out in the right size:

86.D023.1\*\*\*.\*\* 95\*95mm

86.D023.2\*\*\*.\*\* 140\*140mm

86.D023.3\*\*\*.\*\* 200\*200mm