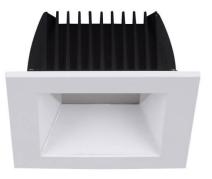

## **PERFORM-S**

Lavov Downlights from the family PERFORM-S ,power 12 W and CRI 80 with an optic 100 degrees made in Die Cast Aluminum finished in White with a real lumen output of 1200lm and an efficiency of 100lm/W. DALI driver.

## Scheme

| Product                     |                |
|-----------------------------|----------------|
| Real power (W)              | 12             |
| Real luminous flux (Lm)     | 1200           |
| Luminous efficiency (Lm/W)  | 100            |
| Beam angle (º)              | 100            |
| Life time (h)               | 50000 h L80B10 |
| IP                          | 20             |
| Electrical class insulation | Clas II        |
| Colour                      | White          |
| Control gear included       | Yes            |
| Control gear                | DALI           |
| Flicker Free                | Yes            |
| Light source                | LED            |
| Type of LED                 | SMD            |
| Colour temperature (K)      | 3000           |
| Colour consistency (SDCM)   | SDCM<3         |
| CRI                         | 80             |
|                             |                |