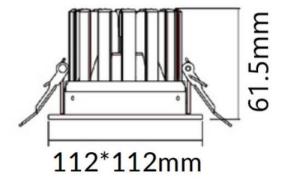

## **PERFORM-S**

Lavov Downlights from the family PERFORM-S ,power 12 W and CRI 80 with an optic 100 degrees made in Die Cast Aluminum finished in White with a real lumen output of 1200lm and an efficiency of 100lm/W. DALI driver.

## Scheme

| Product                     |                |
|-----------------------------|----------------|
| Real power (W)              | 12             |
| Real luminous flux (Lm)     | 1200           |
| Luminous efficiency (Lm/W)  | 100            |
| Beam angle (º)              | 100            |
| Life time (h)               | 50000 h L80B10 |
| IP                          | 20             |
| Electrical class insulation | Clas II        |
| Colour                      | White          |
| Control gear included       | Yes            |
| Control gear                | DALI           |
| Flicker Free                | Yes            |
| Light source                | LED            |
| Type of LED                 | SMD            |
| Colour temperature (K)      | 3000           |
| Colour consistency (SDCM)   | SDCM<3         |
| CRI                         | 80             |
|                             |                |