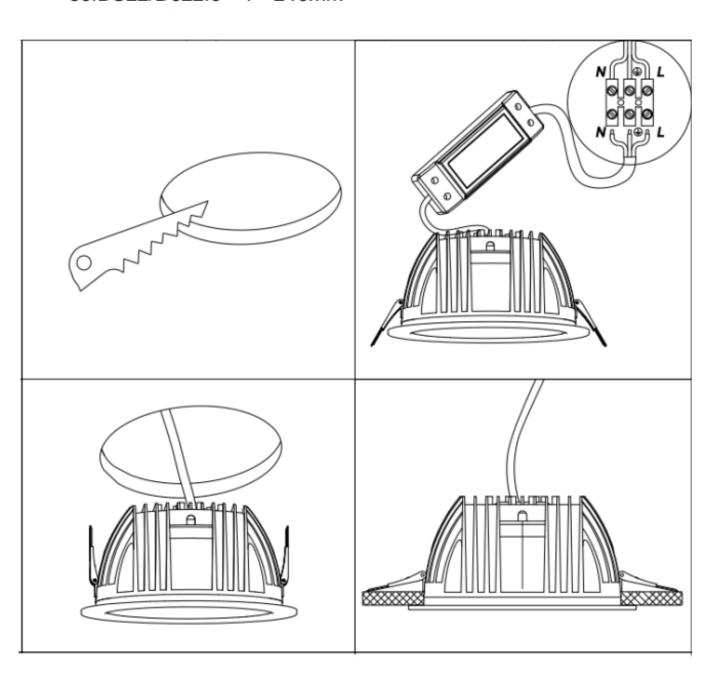

## Item code 86.D023.1303.01

- Installation and wiring of luminaire must be in accordance with all applicable local codes.
- Installation, inspection, and maintenance of luminaires should be performed by a qualified electrician.
- DO NOT make or alter any open holes in the luminaire. Do not modify the luminaire.
- DO NOT install damaged product.
- Make sure electrical power is OFF before and during installation and maintenance.
- Make sure the equipment is properly grounded.
- Make sure the supply voltage is same as the rated fixture voltage.

Cut out in the right size:

86.DS22/D022.1\*\*\*.\*\* 75mm

86.DS22/D022.2\*\*\*.\*\* 95mm

86.DS22/D022.3\*\*\*.\*\* 120mm

86.DS22/D022.4\*\*\*.\*\* 175mm

86.DS22/D022.5\*\*\*.\*\* 200mm

86.DS22/D022.6\*\*\*.\*\* 200mm

86.DS22/D022.5\*\*\*.\*\* 240mm

Cut out in the right size:

86.D023.1\*\*\*.\*\* 95\*95mm

86.D023.2\*\*\*.\*\* 140\*140mm

86.D023.3\*\*\*.\*\* 200\*200mm