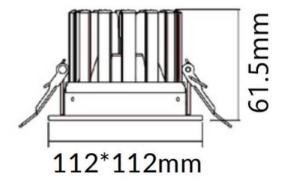

## **PERFORM-S**

Lavov Downlights from the family PERFORM-S ,power 12 W and CRI 80 with an optic 100 degrees made in Die Cast Aluminum finished in White with a real lumen output of 1200lm and an efficiency of 100lm/W. ON/OFF driver.

## Scheme

| Product                     |                |
|-----------------------------|----------------|
| Real power (W)              | 12             |
| Real luminous flux (Lm)     | 1200           |
| Luminous efficiency (Lm/W)  | 100            |
| Beam angle (º)              | 100            |
| Life time (h)               | 50000 h L80B10 |
| IP                          | 20             |
| Electrical class insulation | Clas II        |
| Colour                      | White          |
| Control gear included       | Yes            |
| Control gear                | ON/OFF         |
| Flicker Free                | Yes            |
| Light source                | LED            |
| Type of LED                 | SMD            |
| Colour temperature (K)      | 4000           |
| Colour consistency (SDCM)   | SDCM<3         |
| CRI                         | 80             |