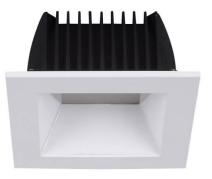

## **PERFORM-S**

Lavov Downlights from the family PERFORM-S ,power 12 W and CRI 80 with an optic 100 degrees made in Die Cast Aluminum finished in White with a real lumen output of 1200lm and an efficiency of 100lm/W. ON/OFF driver.

| ltem code    | 86.D023.1401.01                             |  |
|--------------|---------------------------------------------|--|
| Product type | Indoor                                      |  |
| Category     | Downlights                                  |  |
| Family       | PERFORM                                     |  |
| Subfamily    | PERFORM-S                                   |  |
| Pictograms   | 220 v CRI C C Driver<br>240 v 80 C C Driver |  |
|              | On IP 50000h<br>Off 20 L80B10               |  |

## Scheme

| Product                     |                |
|-----------------------------|----------------|
| Real power (W)              | 12             |
| Real luminous flux (Lm)     | 1200           |
| Luminous efficiency (Lm/W)  | 100            |
| Beam angle (º)              | 100            |
| Life time (h)               | 50000 h L80B10 |
| IP                          | 20             |
| Electrical class insulation | Clas II        |
| Colour                      | White          |
| Control gear included       | Yes            |
| Control gear                | ON/OFF         |
| Flicker Free                | Yes            |
| Light source                | LED            |
| Type of LED                 | SMD            |
| Colour temperature (K)      | 4000           |
| Colour consistency (SDCM)   | SDCM<3         |
| CRI                         | 80             |