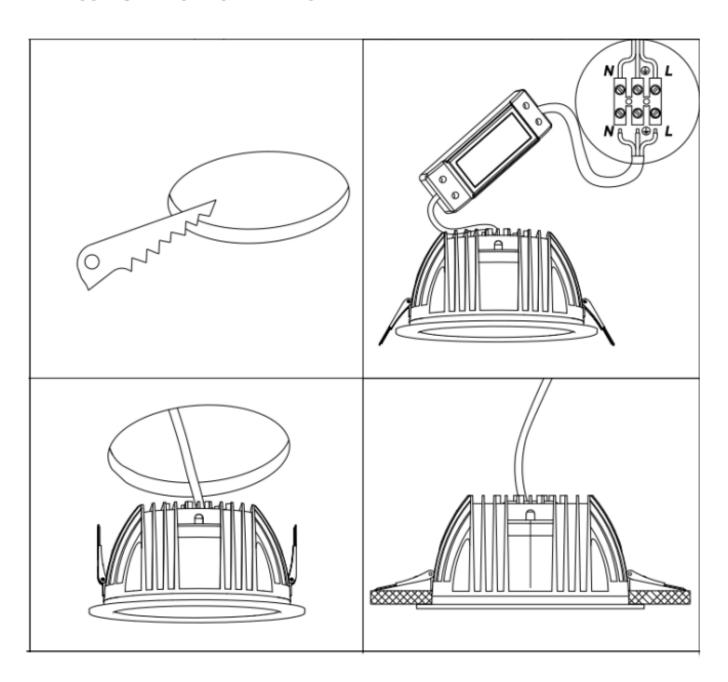

Cut out in the right size:

86.DS22/D022.1\*\*\*.\*\* 75mm

86.DS22/D022.2\*\*\*.\*\* 95mm

86.DS22/D022.3\*\*\*.\*\* 120mm

86.DS22/D022.4\*\*\*.\*\* 175mm

86.DS22/D022.5\*\*\*.\*\* 200mm

86.DS22/D022.6\*\*\*.\*\* 200mm

86.DS22/D022.5\*\*\*.\*\* 240mm

Cut out in the right size:

86.D023.1\*\*\*.\*\* 95\*95mm

86.D023.2\*\*\*.\*\* 140\*140mm

86.D023.3\*\*\*.\*\* 200\*200mm