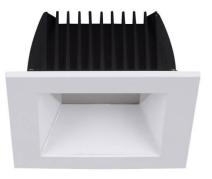

## **PERFORM-S**

Lavov Downlights from the family PERFORM-S ,power 12 W and CRI 80 with an optic 100 degrees made in Die Cast Aluminum finished in White with a real lumen output of 1200lm and an efficiency of 100lm/W. DALI driver.

## Scheme

| Product                     |                |
|-----------------------------|----------------|
| Real power (W)              | 12             |
| Real luminous flux (Lm)     | 1200           |
| Luminous efficiency (Lm/W)  | 100            |
| Beam angle (º)              | 100            |
| Life time (h)               | 50000 h L80B10 |
| IP                          | 20             |
| Electrical class insulation | Clas II        |
| Colour                      | White          |
| Control gear included       | Yes            |
| Control gear                | DALI           |
| Flicker Free                | Yes            |
| Light source                | LED            |
| Type of LED                 | SMD            |
| Colour temperature (K)      | 4000           |
| Colour consistency (SDCM)   | SDCM<3         |
| CRI                         | 80             |