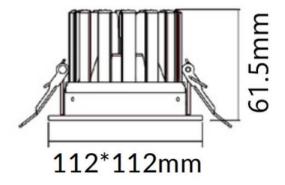

## Scheme

| Product                     |                |
|-----------------------------|----------------|
| Real power (W)              | 12             |
| Real luminous flux (Lm)     | 1200           |
| Luminous efficiency (Lm/W)  | 100            |
| Beam angle (º)              | 100            |
| Life time (h)               | 50000 h L80B10 |
| IP                          | 20             |
| Electrical class insulation | Clas II        |
| Colour                      | White          |
| Control gear included       | Yes            |
| Control gear                | DALI           |
| Flicker Free                | Yes            |
| Light source                | LED            |
| Type of LED                 | SMD            |
| Colour temperature (K)      | 4000           |
| Colour consistency (SDCM)   | SDCM<3         |
| CRI                         | 80             |