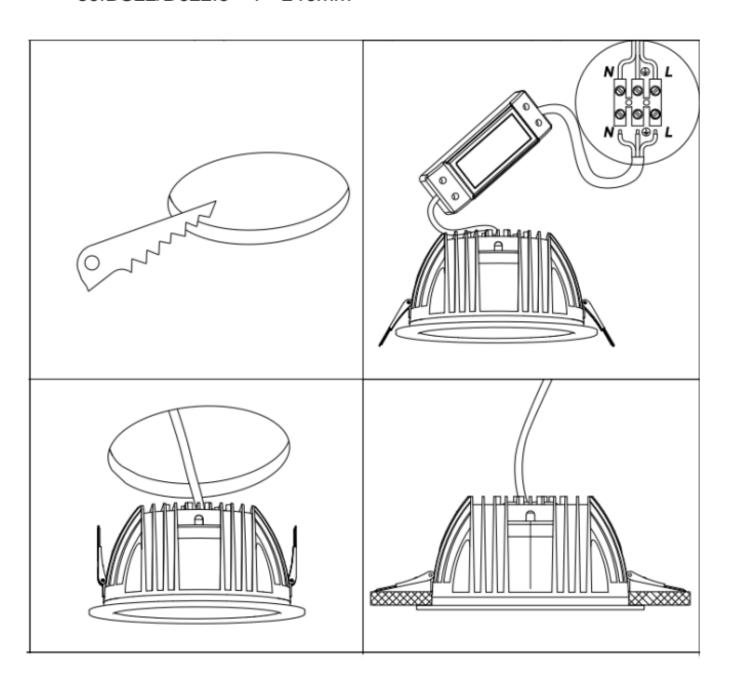

Cut out in the right size:

86.DS22/D022.1\*\*\*.\*\* 75mm

86.DS22/D022.2\*\*\*.\*\* 95mm

86.DS22/D022.3\*\*\*.\*\* 120mm

86.DS22/D022.4\*\*\*.\*\* 175mm

86.DS22/D022.5\*\*\*.\*\* 200mm

86.DS22/D022.6\*\*\*.\*\* 200mm

86.DS22/D022.5\*\*\*.\*\* 240mm

Cut out in the right size:

86.D023.1\*\*\*.\*\* 95\*95mm

86.D023.2\*\*\*.\*\* 140\*140mm

86.D023.3\*\*\*.\*\* 200\*200mm