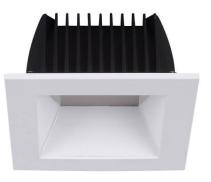

## **PERFORM-S**

Lavov Downlights from the family PERFORM-S ,power 24 W and CRI 80 with an optic 100 degrees made in Die Cast Aluminum finished in White with a real lumen output of 2400lm and an efficiency of 100lm/W. ON/OFF driver.