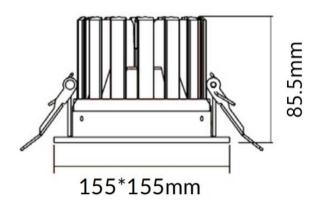

## **PERFORM-S**

Lavov Downlights from the family PERFORM-S ,power 24 W and CRI 80 with an optic 100 degrees made in Die Cast Aluminum finished in White with a real lumen output of 2400lm and an efficiency of 100lm/W. ON/OFF driver.

| Product                     |                |
|-----------------------------|----------------|
| Real power (W)              | 24             |
| Real luminous flux (Lm)     | 2400           |
| Luminous efficiency (Lm/W)  | 100            |
| Beam angle (º)              | 100            |
| Life time (h)               | 50000 h L80B10 |
| IP                          | 20             |
| Electrical class insulation | Clas II        |
| Colour                      | White          |
| Control gear included       | Yes            |
| Control gear                | ON/OFF         |
| Flicker Free                | Yes            |
| Light source                | LED            |
| Type of LED                 | SMD            |
| Colour temperature (K)      | 3000           |
| Colour consistency (SDCM)   | SDCM<3         |
| CRI                         | 80             |