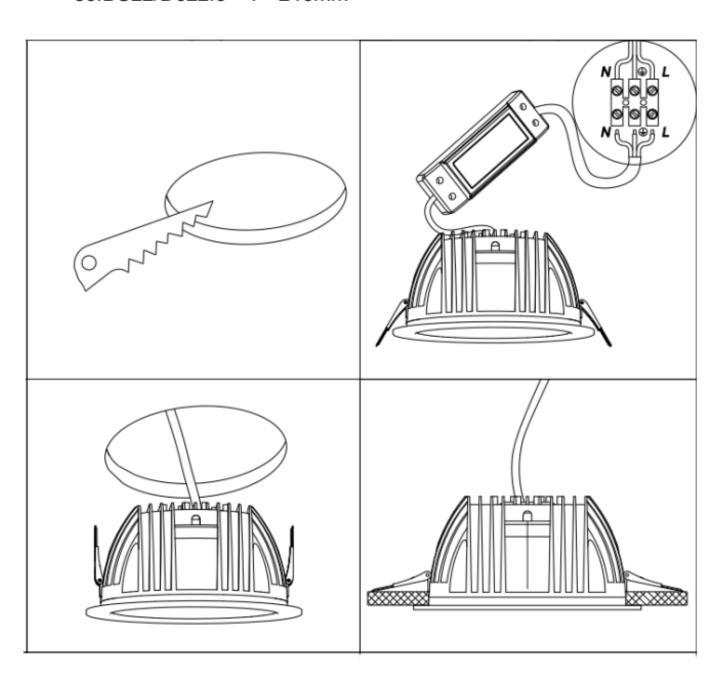

Cut out in the right size:

86.DS22/D022.1\*\*\*.\*\* 75mm

86.DS22/D022.2\*\*\*.\*\* 95mm

86.DS22/D022.3\*\*\*.\*\* 120mm

86.DS22/D022.4\*\*\*.\*\* 175mm

86.DS22/D022.5\*\*\*.\*\* 200mm

86.DS22/D022.6\*\*\*.\*\* 200mm

86.DS22/D022.5\*\*\*.\*\* 240mm

Cut out in the right size:

86.D023.1\*\*\*.\*\* 95\*95mm

86.D023.2\*\*\*.\*\* 140\*140mm

86.D023.3\*\*\*.\*\* 200\*200mm