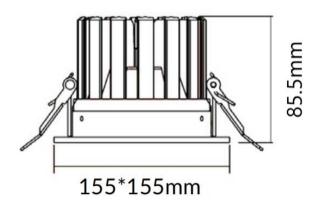

## **PERFORM-S**

Lavov Downlights from the family PERFORM-S ,power 24 W and CRI 80 with an optic 100 degrees made in Die Cast Aluminum finished in White with a real lumen output of 2400lm and an efficiency of 100lm/W. DALI driver.

| Product                     |                |
|-----------------------------|----------------|
| Real power (W)              | 24             |
| Real luminous flux (Lm)     | 2400           |
| Luminous efficiency (Lm/W)  | 100            |
| Beam angle (º)              | 100            |
| Life time (h)               | 50000 h L80B10 |
| IP                          | 20             |
| Electrical class insulation | Clas II        |
| Colour                      | White          |
| Control gear included       | Yes            |
| Control gear                | DALI           |
| Flicker Free                | Yes            |
| Light source                | LED            |
| Type of LED                 | SMD            |
| Colour temperature (K)      | 3000           |
| Colour consistency (SDCM)   | SDCM<3         |
| CRI                         | 80             |