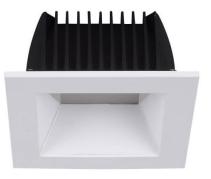

## **PERFORM-S**

Lavov Downlights from the family PERFORM-S ,power 24 W and CRI 80 with an optic 100 degrees made in Die Cast Aluminum finished in White with a real lumen output of 2400lm and an efficiency of 100lm/W. DALI driver.

| Product                     |                |
|-----------------------------|----------------|
| Real power (W)              | 24             |
| Real luminous flux (Lm)     | 2400           |
| Luminous efficiency (Lm/W)  | 100            |
| Beam angle (º)              | 100            |
| Life time (h)               | 50000 h L80B10 |
| IP                          | 20             |
| Electrical class insulation | Clas II        |
| Colour                      | White          |
| Control gear included       | Yes            |
| Control gear                | DALI           |
| Flicker Free                | Yes            |
| Light source                | LED            |
| Type of LED                 | SMD            |
| Colour temperature (K)      | 3000           |
| Colour consistency (SDCM)   | SDCM<3         |
| CRI                         | 80             |