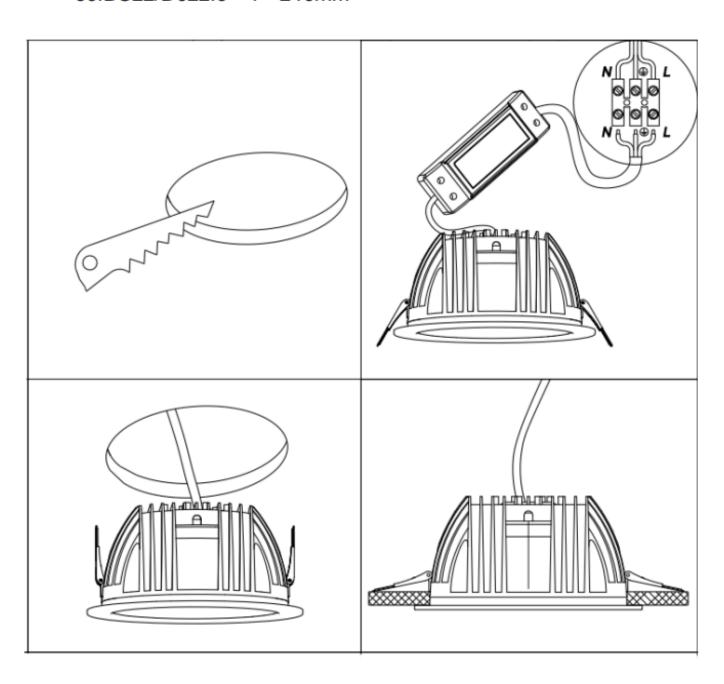

## Item code 86.D023.2303.01

- Installation and wiring of luminaire must be in accordance with all applicable local codes.
- Installation, inspection, and maintenance of luminaires should be performed by a qualified electrician.
- DO NOT make or alter any open holes in the luminaire. Do not modify the luminaire.
- DO NOT install damaged product.
- Make sure electrical power is OFF before and during installation and maintenance.
- Make sure the equipment is properly grounded.
- Make sure the supply voltage is same as the rated fixture voltage.

Cut out in the right size:

86.DS22/D022.1\*\*\*.\*\* 75mm

86.DS22/D022.2\*\*\*.\*\* 95mm

86.DS22/D022.3\*\*\*.\*\* 120mm

86.DS22/D022.4\*\*\*.\*\* 175mm

86.DS22/D022.5\*\*\*.\*\* 200mm

86.DS22/D022.6\*\*\*.\*\* 200mm

86.DS22/D022.5\*\*\*.\*\* 240mm

Cut out in the right size:

86.D023.1\*\*\*.\*\* 95\*95mm

86.D023.2\*\*\*.\*\* 140\*140mm

86.D023.3\*\*\*.\*\* 200\*200mm