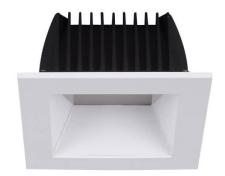

## **PERFORM-S**

Lavov Downlights from the family PERFORM-S , power 24 W and CRI 80 with an optic 100 degrees made in Die Cast Aluminum finished in White with a real lumen output of 2400lm and an efficiency of 100lm/W. ON/OFF driver.

## **Scheme**

| Product                     |                |
|-----------------------------|----------------|
| Real power (W)              | 24             |
| Real luminous flux (Lm)     | 2400           |
| Luminous efficiency (Lm/W)  | 100            |
| Beam angle (º)              | 100            |
| Life time (h)               | 50000 h L80B10 |
| IP                          | 20             |
| Electrical class insulation | Clas II        |
| Colour                      | White          |
| Control gear included       | Yes            |
| Control gear                | ON/OFF         |
| Flicker Free                | Yes            |
| Light source                | LED            |
| Type of LED                 | SMD            |
| Colour temperature (K)      | 4000           |
| Colour consistency (SDCM)   | SDCM<3         |
| CRI                         | 80             |