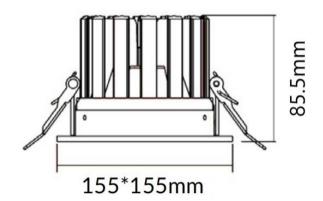

## **Scheme**

| Product                     |                |
|-----------------------------|----------------|
| Real power (W)              | 24             |
| Real luminous flux (Lm)     | 2400           |
| Luminous efficiency (Lm/W)  | 100            |
| Beam angle (º)              | 100            |
| Life time (h)               | 50000 h L80B10 |
| IP                          | 20             |
| Electrical class insulation | Clas II        |
| Colour                      | White          |
| Control gear included       | Yes            |
| Control gear                | ON/OFF         |
| Flicker Free                | Yes            |
| Light source                | LED            |
| Type of LED                 | SMD            |
| Colour temperature (K)      | 4000           |
| Colour consistency (SDCM)   | SDCM<3         |
| CRI                         | 80             |