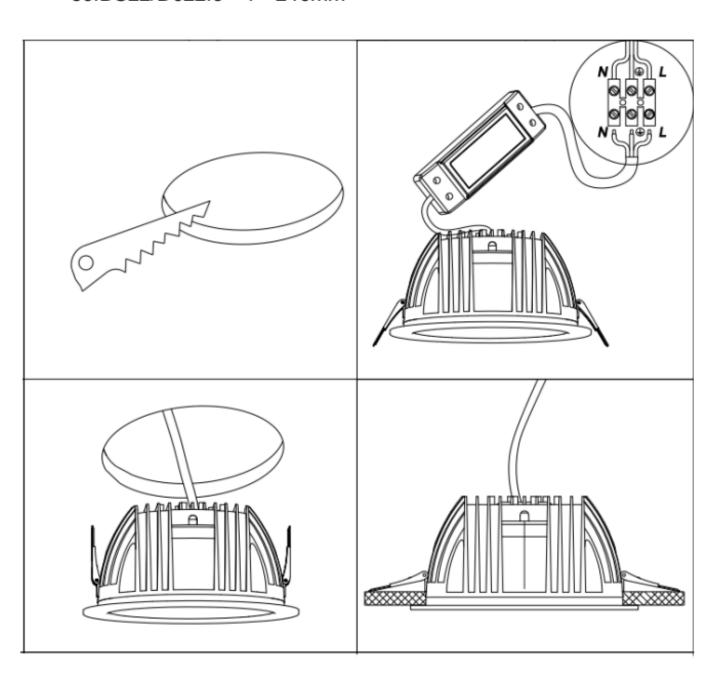

## Item code 86.D023.2401.01

- Installation and wiring of luminaire must be in accordance with all applicable local codes.
- Installation, inspection, and maintenance of luminaires should be performed by a qualified electrician.
- DO NOT make or alter any open holes in the luminaire. Do not modify the luminaire.
- DO NOT install damaged product.
- Make sure electrical power is OFF before and during installation and maintenance.
- Make sure the equipment is properly grounded.
- Make sure the supply voltage is same as the rated fixture voltage.

Cut out in the right size:

86.DS22/D022.1\*\*\*.\*\* 75mm

86.DS22/D022.2\*\*\*.\*\* 95mm

86.DS22/D022.3\*\*\*.\*\* 120mm

86.DS22/D022.4\*\*\*.\*\* 175mm

86.DS22/D022.5\*\*\*.\*\* 200mm

86.DS22/D022.6\*\*\*.\*\* 200mm

86.DS22/D022.5\*\*\*.\*\* 240mm

Cut out in the right size:

86.D023.1\*\*\*.\*\* 95\*95mm

86.D023.2\*\*\*.\*\* 140\*140mm

86.D023.3\*\*\*.\*\* 200\*200mm