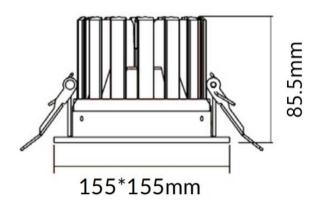

## **PERFORM-S**

Lavov Downlights from the family PERFORM-S ,power 24 W and CRI 80 with an optic 100 degrees made in Die Cast Aluminum finished in White with a real lumen output of 2400lm and an efficiency of 100lm/W. DALI driver.

| Product                     |                |
|-----------------------------|----------------|
| Real power (W)              | 24             |
| Real luminous flux (Lm)     | 2400           |
| Luminous efficiency (Lm/W)  | 100            |
| Beam angle (º)              | 100            |
| Life time (h)               | 50000 h L80B10 |
| IP                          | 20             |
| Electrical class insulation | Clas II        |
| Colour                      | White          |
| Control gear included       | Yes            |
| Control gear                | DALI           |
| Flicker Free                | Yes            |
| Light source                | LED            |
| Type of LED                 | SMD            |
| Colour temperature (K)      | 4000           |
| Colour consistency (SDCM)   | SDCM<3         |
| CRI                         | 80             |