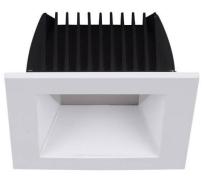

## **PERFORM-S**

Lavov Downlights from the family PERFORM-S ,power 24 W and CRI 80 with an optic 100 degrees made in Die Cast Aluminum finished in White with a real lumen output of 2400lm and an efficiency of 100lm/W. DALI driver.

| Product                     |                |
|-----------------------------|----------------|
| Real power (W)              | 24             |
| Real luminous flux (Lm)     | 2400           |
| Luminous efficiency (Lm/W)  | 100            |
| Beam angle (º)              | 100            |
| Life time (h)               | 50000 h L80B10 |
| IP                          | 20             |
| Electrical class insulation | Clas II        |
| Colour                      | White          |
| Control gear included       | Yes            |
| Control gear                | DALI           |
| Flicker Free                | Yes            |
| Light source                | LED            |
| Type of LED                 | SMD            |
| Colour temperature (K)      | 4000           |
| Colour consistency (SDCM)   | SDCM<3         |
| CRI                         | 80             |