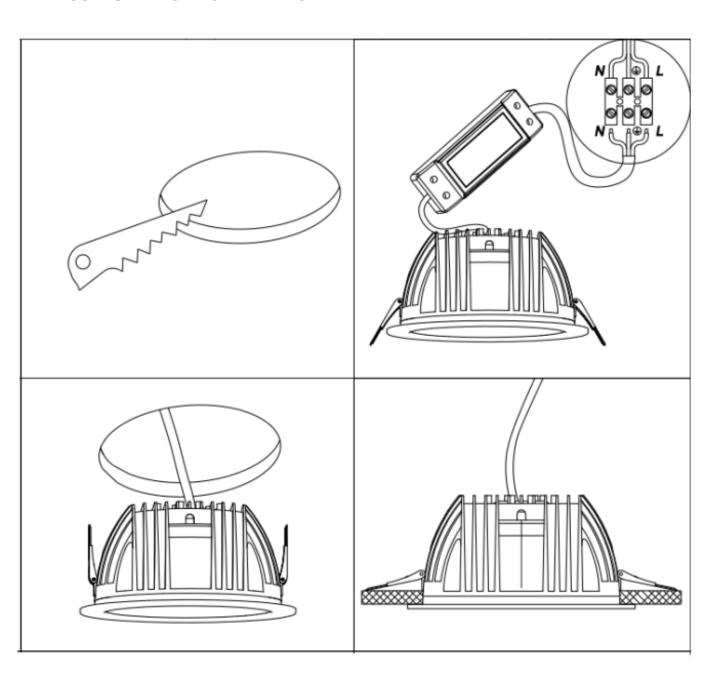

## Item code 86.D023.2403.01

- Installation and wiring of luminaire must be in accordance with all applicable local codes.
- Installation, inspection, and maintenance of luminaires should be performed by a qualified electrician.
- DO NOT make or alter any open holes in the luminaire. Do not modify the luminaire.
- DO NOT install damaged product.
- Make sure electrical power is OFF before and during installation and maintenance.
- Make sure the equipment is properly grounded.
- Make sure the supply voltage is same as the rated fixture voltage.

Cut out in the right size:

86.DS22/D022.1\*\*\*.\*\* 75mm

86.DS22/D022.2\*\*\*.\*\* 95mm

86.DS22/D022.3\*\*\*.\*\* 120mm

86.DS22/D022.4\*\*\*.\*\* 175mm

86.DS22/D022.5\*\*\*.\*\* 200mm

86.DS22/D022.6\*\*\*.\*\* 200mm

86.DS22/D022.5\*\*\*.\*\* 240mm

Cut out in the right size:

86.D023.1\*\*\*.\*\* 95\*95mm

86.D023.2\*\*\*.\*\* 140\*140mm

86.D023.3\*\*\*.\*\* 200\*200mm