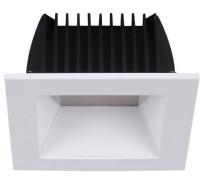

## **PERFORM-S**

Lavov Downlights from the family PERFORM-S ,power 48 W and CRI 80 with an optic 100 degrees made in Die Cast Aluminum finished in White with a real lumen output of 4800lm and an efficiency of 100lm/W. ON/OFF driver.

| Scheme |
|--------|
|--------|

| Product                     |                |
|-----------------------------|----------------|
| Real power (W)              | 48             |
| Real luminous flux (Lm)     | 4800           |
| Luminous efficiency (Lm/W)  | 100            |
| Beam angle (º)              | 100            |
| Life time (h)               | 50000 h L80B10 |
| IP                          | 20             |
| Electrical class insulation | Clas II        |
| Colour                      | White          |
| Control gear included       | Yes            |
| Control gear                | ON/OFF         |
| Flicker Free                | Yes            |
| Light source                | LED            |
| Type of LED                 | SMD            |
| Colour temperature (K)      | 3000           |
| Colour consistency (SDCM)   | SDCM<3         |
| CRI                         | 80             |
|                             |                |