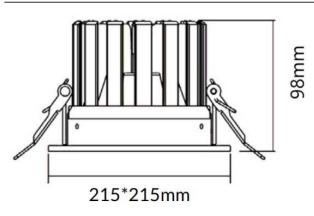

## **PERFORM-S**

Lavov Downlights from the family PERFORM-S ,power 48 W and CRI 80 with an optic 100 degrees made in Die Cast Aluminum finished in White with a real lumen output of 4800lm and an efficiency of 100lm/W. ON/OFF driver.

| Scheme |
|--------|
|--------|

| Product                     |                |
|-----------------------------|----------------|
| Real power (W)              | 48             |
| Real luminous flux (Lm)     | 4800           |
| Luminous efficiency (Lm/W)  | 100            |
| Beam angle (º)              | 100            |
| Life time (h)               | 50000 h L80B10 |
| IP                          | 20             |
| Electrical class insulation | Clas II        |
| Colour                      | White          |
| Control gear included       | Yes            |
| Control gear                | ON/OFF         |
| Flicker Free                | Yes            |
| Light source                | LED            |
| Type of LED                 | SMD            |
| Colour temperature (K)      | 3000           |
| Colour consistency (SDCM)   | SDCM<3         |
| CRI                         | 80             |
|                             |                |