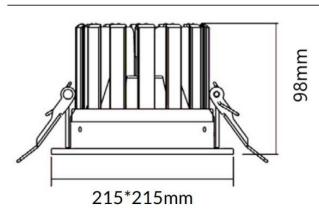

## **PERFORM-S**

Lavov Downlights from the family PERFORM-S ,power 48 W and CRI 80 with an optic 100 degrees made in Die Cast Aluminum finished in White with a real lumen output of 4800lm and an efficiency of 100lm/W. DALI driver.

| Product                     |                |
|-----------------------------|----------------|
| Real power (W)              | 48             |
| Real luminous flux (Lm)     | 4800           |
| Luminous efficiency (Lm/W)  | 100            |
| Beam angle (º)              | 100            |
| Life time (h)               | 50000 h L80B10 |
| IP                          | 20             |
| Electrical class insulation | Clas II        |
| Colour                      | White          |
| Control gear included       | Yes            |
| Control gear                | DALI           |
| Flicker Free                | Yes            |
| Light source                | LED            |
| Type of LED                 | SMD            |
| Colour temperature (K)      | 3000           |
| Colour consistency (SDCM)   | SDCM<3         |
| CRI                         | 80             |