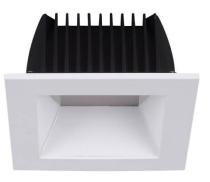

## **PERFORM-S**

Lavov Downlights from the family PERFORM-S ,power 48 W and CRI 80 with an optic 100 degrees made in Die Cast Aluminum finished in White with a real lumen output of 4800lm and an efficiency of 100lm/W. DALI driver.

| Product                     |                |
|-----------------------------|----------------|
| Real power (W)              | 48             |
| Real luminous flux (Lm)     | 4800           |
| Luminous efficiency (Lm/W)  | 100            |
| Beam angle (º)              | 100            |
| Life time (h)               | 50000 h L80B10 |
| IP                          | 20             |
| Electrical class insulation | Clas II        |
| Colour                      | White          |
| Control gear included       | Yes            |
| Control gear                | DALI           |
| Flicker Free                | Yes            |
| Light source                | LED            |
| Type of LED                 | SMD            |
| Colour temperature (K)      | 3000           |
| Colour consistency (SDCM)   | SDCM<3         |
| CRI                         | 80             |