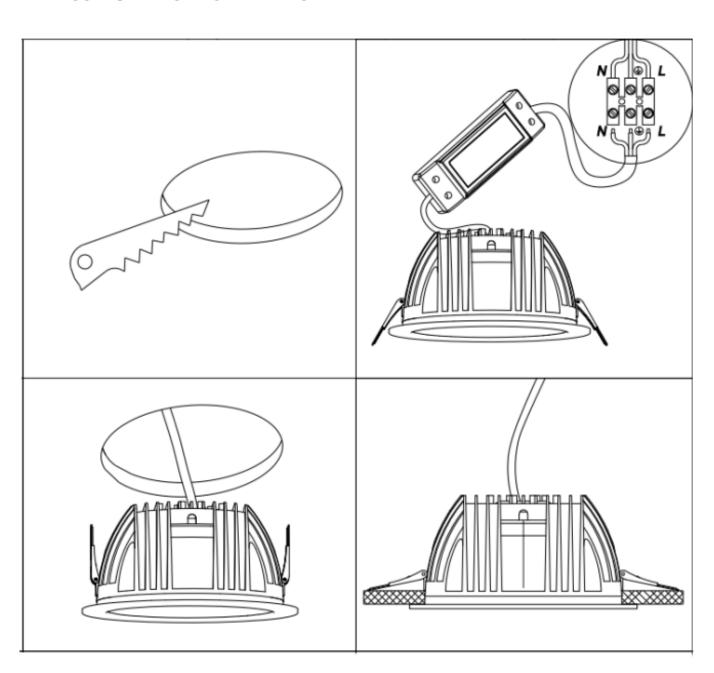

## Item code 86.D023.3303.01

- Installation and wiring of luminaire must be in accordance with all applicable local codes.
- Installation, inspection, and maintenance of luminaires should be performed by a qualified electrician.
- DO NOT make or alter any open holes in the luminaire. Do not modify the luminaire.
- DO NOT install damaged product.
- Make sure electrical power is OFF before and during installation and maintenance.
- Make sure the equipment is properly grounded.
- Make sure the supply voltage is same as the rated fixture voltage.

Cut out in the right size:

86.DS22/D022.1\*\*\*.\*\* 75mm

86.DS22/D022.2\*\*\*.\*\* 95mm

86.DS22/D022.3\*\*\*.\*\* 120mm

86.DS22/D022.4\*\*\*.\*\* 175mm

86.DS22/D022.5\*\*\*.\*\* 200mm

86.DS22/D022.6\*\*\*.\*\* 200mm

86.DS22/D022.5\*\*\*.\*\* 240mm

Cut out in the right size:

86.D023.1\*\*\*.\*\* 95\*95mm

86.D023.2\*\*\*.\*\* 140\*140mm

86.D023.3\*\*\*.\*\* 200\*200mm