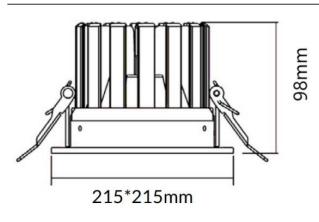

## **PERFORM-S**

Lavov Downlights from the family PERFORM-S ,power 48 W and CRI 80 with an optic 100 degrees made in Die Cast Aluminum finished in White with a real lumen output of 4800lm and an efficiency of 100lm/W. ON/OFF driver.

| Product                     |                |
|-----------------------------|----------------|
| Real power (W)              | 48             |
| Real luminous flux (Lm)     | 4800           |
| Luminous efficiency (Lm/W)  | 100            |
| Beam angle (º)              | 100            |
| Life time (h)               | 50000 h L80B10 |
| IP                          | 20             |
| Electrical class insulation | Clas II        |
| Colour                      | White          |
| Control gear included       | Yes            |
| Control gear                | ON/OFF         |
| Flicker Free                | Yes            |
| Light source                | LED            |
| Type of LED                 | SMD            |
| Colour temperature (K)      | 4000           |
| Colour consistency (SDCM)   | SDCM<3         |
| CRI                         | 80             |