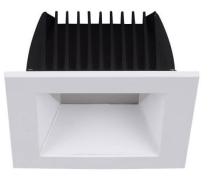

## **PERFORM-S**

Lavov Downlights from the family PERFORM-S ,power 48 W and CRI 80 with an optic 100 degrees made in Die Cast Aluminum finished in White with a real lumen output of 4800lm and an efficiency of 100lm/W. ON/OFF driver.

| Product                     |                |
|-----------------------------|----------------|
| Real power (W)              | 48             |
| Real luminous flux (Lm)     | 4800           |
| Luminous efficiency (Lm/W)  | 100            |
| Beam angle (º)              | 100            |
| Life time (h)               | 50000 h L80B10 |
| IP                          | 20             |
| Electrical class insulation | Clas II        |
| Colour                      | White          |
| Control gear included       | Yes            |
| Control gear                | ON/OFF         |
| Flicker Free                | Yes            |
| Light source                | LED            |
| Type of LED                 | SMD            |
| Colour temperature (K)      | 4000           |
| Colour consistency (SDCM)   | SDCM<3         |
| CRI                         | 80             |