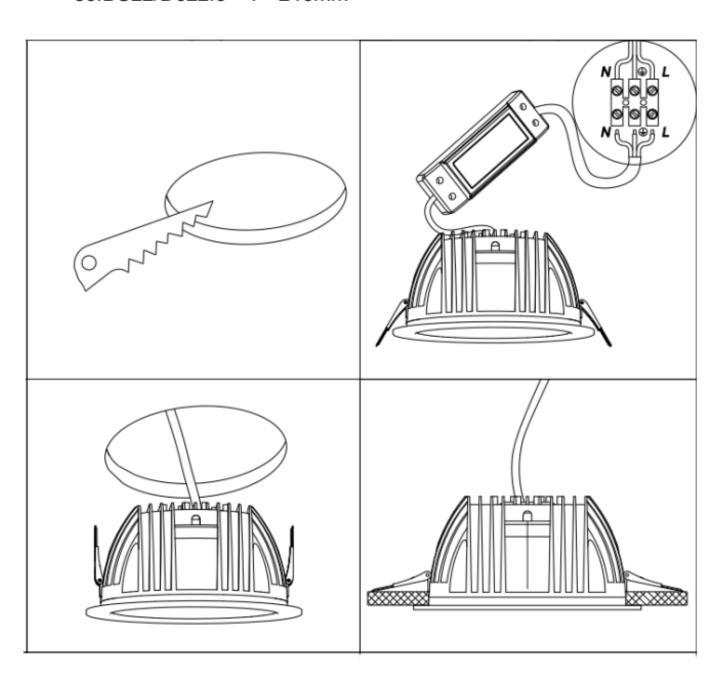

## Item code 86.D023.3401.01

- Installation and wiring of luminaire must be in accordance with all applicable local codes.
- Installation, inspection, and maintenance of luminaires should be performed by a qualified electrician.
- DO NOT make or alter any open holes in the luminaire. Do not modify the luminaire.
- DO NOT install damaged product.
- Make sure electrical power is OFF before and during installation and maintenance.
- Make sure the equipment is properly grounded.
- Make sure the supply voltage is same as the rated fixture voltage.

Cut out in the right size:

86.DS22/D022.1\*\*\*.\*\* 75mm

86.DS22/D022.2\*\*\*.\*\* 95mm

86.DS22/D022.3\*\*\*.\*\* 120mm

86.DS22/D022.4\*\*\*.\*\* 175mm

86.DS22/D022.5\*\*\*.\*\* 200mm

86.DS22/D022.6\*\*\*.\*\* 200mm

86.DS22/D022.5\*\*\*.\*\* 240mm

Cut out in the right size:

86.D023.1\*\*\*.\*\* 95\*95mm

86.D023.2\*\*\*.\*\* 140\*140mm

86.D023.3\*\*\*.\*\* 200\*200mm