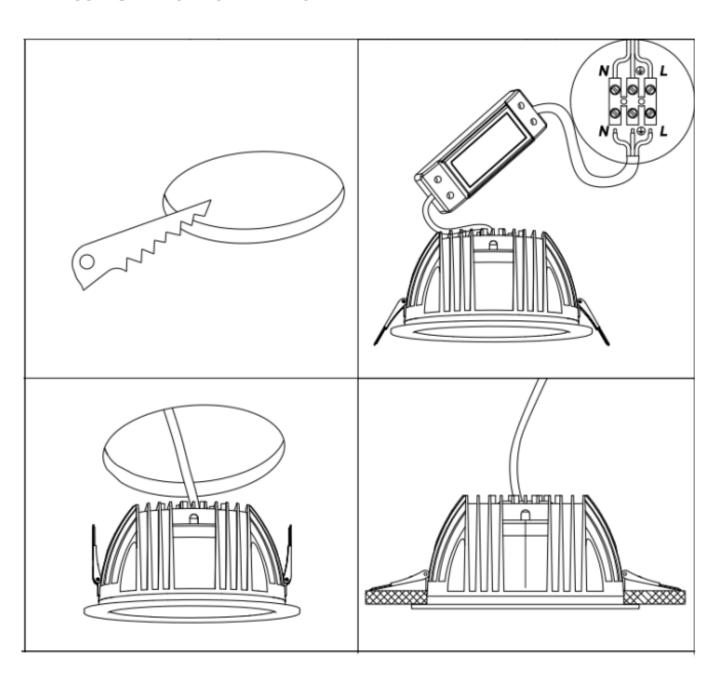

Cut out in the right size:

86.DS22/D022.1\*\*\*.\*\* 75mm

86.DS22/D022.2\*\*\*.\*\* 95mm

86.DS22/D022.3\*\*\*.\*\* 120mm

86.DS22/D022.4\*\*\*.\*\* 175mm

86.DS22/D022.5\*\*\*.\*\* 200mm

86.DS22/D022.6\*\*\*.\*\* 200mm

86.DS22/D022.5\*\*\*.\*\* 240mm

Cut out in the right size:

86.D023.1\*\*\*.\*\* 95\*95mm

86.D023.2\*\*\*.\*\* 140\*140mm

86.D023.3\*\*\*.\*\* 200\*200mm