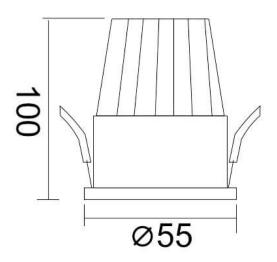

## **Scheme**

| Product                     |                |
|-----------------------------|----------------|
| Real power (W)              | 10             |
| Real luminous flux (Lm)     | 900            |
| Luminous efficiency (Lm/W)  | 90             |
| Beam angle (º)              | 38             |
| Life time (h)               | 50000 h L80B10 |
| IP                          | 20             |
| Electrical class insulation | Clas II        |
| Colour                      | White          |
| Control gear included       | Yes            |
| Control gear                | ON/OFF         |
| Flicker Free                | Yes            |
| Light source                | LED            |
| Type of LED                 | СОВ            |
| Colour temperature (K)      | 3000           |
| Colour consistency (SDCM)   | SDCM<3         |
| CRI                         | 80             |