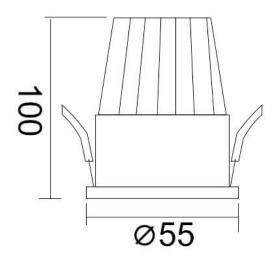

-----|
| Real power (W)              | 10             |
| Real luminous flux (Lm)     | 900            |
| Luminous efficiency (Lm/W)  | 90             |
| Beam angle (º)              | 38             |
| Life time (h)               | 50000 h L80B10 |
| IP                          | 20             |
| Electrical class insulation | Clas II        |
| Colour                      | Black          |
| Control gear included       | Yes            |
| Control gear                | ON/OFF         |
| Flicker Free                | Yes            |
| Light source                | LED            |
| Type of LED                 | СОВ            |
| Colour temperature (K)      | 3000           |
| Colour consistency (SDCM)   | SDCM<3         |
| CRI                         | 80             |

Scheme