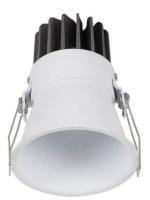

## PIXEL

Lavov Downlights from the family PIXEL ,power 10 W and CRI 80 with an optic 38 degrees made in Die Cast Aluminum finished in Black with a real lumen output of 900lm and an efficiency of 90lm/W. ON/OFF driver.