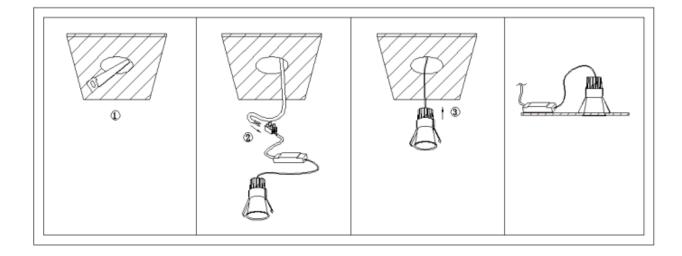

## Cut out in the right size:

86.D024.4\*\*\*.\*\* 50mm

86.D024.1\*\*\*.\*\* 70mm

86.D024.2\*\*\*.\*\* 85mm

86.D024.3\*\*\*.\*\* 122mm