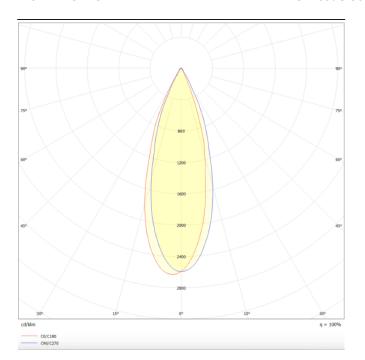

## **PIXEL**

Lavov Downlights from the family PIXEL , power 10 W and CRI 80  $\,$ with an optic 38 degrees made in Die Cast Aluminum finished in White with a real lumen output of 900lm and an efficiency of 90lm/W. DALI driver.

| Product                     |                |
|-----------------------------|----------------|
| Real power (W)              | 10             |
| Real luminous flux (Lm)     | 900            |
| Luminous efficiency (Lm/W)  | 90             |
| Beam angle (º)              | 38             |
| Life time (h)               | 50000 h L80B10 |
| IP                          | 20             |
| Electrical class insulation | Clas II        |
| Colour                      | White          |
| Control gear included       | Yes            |
| Control gear                | DALI           |
| Flicker Free                | Yes            |
| Light source                | LED            |
| Type of LED                 | СОВ            |
| Colour temperature (K)      | 3000           |
| Colour consistency (SDCM)   | SDCM<3         |
| CRI                         | 80             |