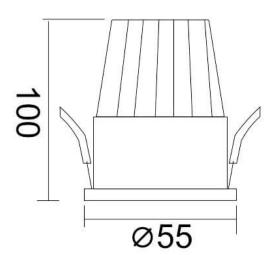

## **PIXEL**

Lavov Downlights from the family PIXEL , power 10 W and CRI 80  $\,$ with an optic 38 degrees made in Die Cast Aluminum finished in White with a real lumen output of 900lm and an efficiency of 90lm/W. DALI driver.

| Product                     |                |
|-----------------------------|----------------|
| Real power (W)              | 10             |
| Real luminous flux (Lm)     | 900            |
| Luminous efficiency (Lm/W)  | 90             |
| Beam angle (º)              | 38             |
| Life time (h)               | 50000 h L80B10 |
| IP                          | 20             |
| Electrical class insulation | Clas II        |
| Colour                      | White          |
| Control gear included       | Yes            |
| Control gear                | DALI           |
| Flicker Free                | Yes            |
| Light source                | LED            |
| Type of LED                 | СОВ            |
| Colour temperature (K)      | 3000           |
| Colour consistency (SDCM)   | SDCM<3         |
| CRI                         | 80             |