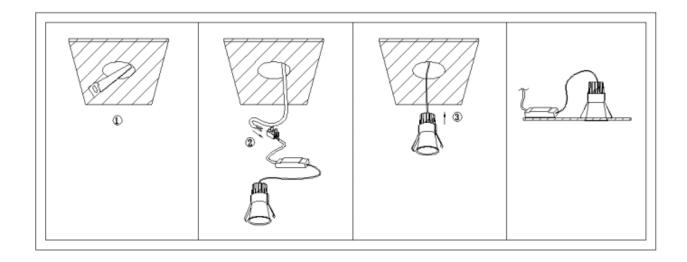

## Cut out in the right size:

86.D024.4\*\*\*.\*\* 50mm 86.D024.1\*\*\*.\*\* 70mm 86.D024.2\*\*\*.\*\* 85mm 86.D024.3\*\*\*.\*\* 122mm