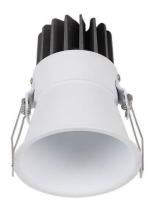

## **PIXEL**

Lavov Downlights from the family PIXEL , power 10 W and CRI 80  $\,$ with an optic 38 degrees made in Die Cast Aluminum finished in Black with a real lumen output of 900lm and an efficiency of 90lm/W. DALI driver.