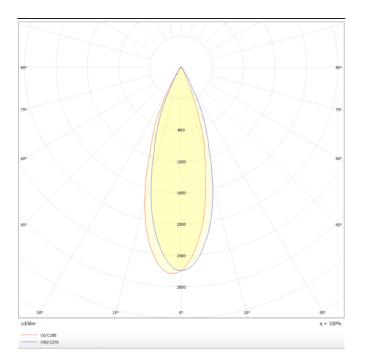

## **PIXEL**

Lavov Downlights from the family PIXEL , power 10 W and CRI 80  $\,$ with an optic 38 degrees made in Die Cast Aluminum finished in Black with a real lumen output of 900lm and an efficiency of 90lm/W. DALI driver.

| Product                     |                |
|-----------------------------|----------------|
| Real power (W)              | 10             |
| Real luminous flux (Lm)     | 900            |
| Luminous efficiency (Lm/W)  | 90             |
| Beam angle (º)              | 38             |
| Life time (h)               | 50000 h L80B10 |
| IP                          | 20             |
| Electrical class insulation | Clas II        |
| Colour                      | Black          |
| Control gear included       | Yes            |
| Control gear                | DALI           |
| Flicker Free                | Yes            |
| Light source                | LED            |
| Type of LED                 | СОВ            |
| Colour temperature (K)      | 3000           |
| Colour consistency (SDCM)   | SDCM<3         |
| CRI                         | 80             |