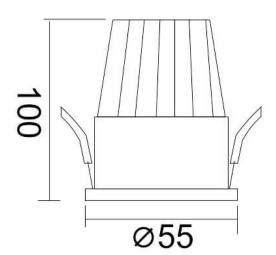

## **PIXEL**

Lavov Downlights from the family PIXEL , power 10 W and CRI 80  $\,$ with an optic 38 degrees made in Die Cast Aluminum finished in Black with a real lumen output of 900lm and an efficiency of 90lm/W. DALI driver.

| Product                     |                |
|-----------------------------|----------------|
| Real power (W)              | 10             |
| Real luminous flux (Lm)     | 900            |
| Luminous efficiency (Lm/W)  | 90             |
| Beam angle (º)              | 38             |
| Life time (h)               | 50000 h L80B10 |
| IP                          | 20             |
| Electrical class insulation | Clas II        |
| Colour                      | Black          |
| Control gear included       | Yes            |
| Control gear                | DALI           |
| Flicker Free                | Yes            |
| Light source                | LED            |
| Type of LED                 | СОВ            |
| Colour temperature (K)      | 3000           |
| Colour consistency (SDCM)   | SDCM<3         |
| CRI                         | 80             |