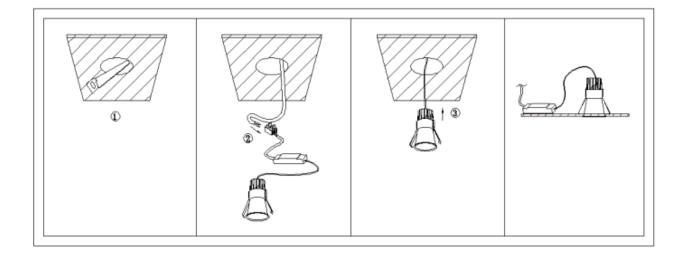

## Cut out in the right size:

86.D024.4\*\*\*.\*\* 50mm

86.D024.1\*\*\*.\*\* 70mm

86.D024.2\*\*\*.\*\* 85mm

86.D024.3\*\*\*.\*\* 122mm