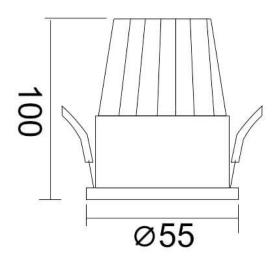

-----|
| Real power (W)              | 10             |
| Real luminous flux (Lm)     | 900            |
| Luminous efficiency (Lm/W)  | 90             |
| Beam angle (º)              | 38             |
| Life time (h)               | 50000 h L80B10 |
| IP                          | 20             |
| Electrical class insulation | Clas II        |
| Colour                      | White          |
| Control gear included       | Yes            |
| Control gear                | ON/OFF         |
| Flicker Free                | Yes            |
| Light source                | LED            |
| Type of LED                 | СОВ            |
| Colour temperature (K)      | 4000           |
| Colour consistency (SDCM)   | SDCM<3         |
| CRI                         | 80             |

Scheme