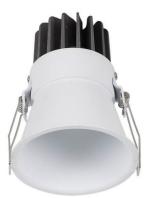

## PIXEL

Lavov Downlights from the family PIXEL ,power 10 W and CRI 80 with an optic 38 degrees made in Die Cast Aluminum finished in White with a real lumen output of 900lm and an efficiency of 90lm/W. ON/OFF driver.

| Item code    | 86.D024.1431.01<br>Indoor<br>Downlights  |  |
|--------------|------------------------------------------|--|
| Product type |                                          |  |
| Category     |                                          |  |
| Family       | PIXEL                                    |  |
| Pictograms   | 220 v CRI CE Driver<br>240 v 80 CE INCL. |  |
|              | On<br>Off IP 50000h<br>20 L80B10         |  |