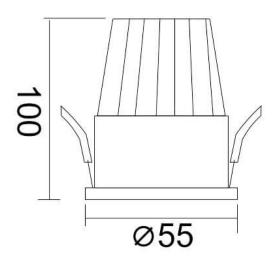

## **Scheme**

| Product                     |                |
|-----------------------------|----------------|
| Real power (W)              | 10             |
| Real luminous flux (Lm)     | 900            |
| Luminous efficiency (Lm/W)  | 90             |
| Beam angle (º)              | 38             |
| Life time (h)               | 50000 h L80B10 |
| IP                          | 20             |
| Electrical class insulation | Clas II        |
| Colour                      | Black          |
| Control gear included       | Yes            |
| Control gear                | ON/OFF         |
| Flicker Free                | Yes            |
| Light source                | LED            |
| Type of LED                 | СОВ            |
| Colour temperature (K)      | 4000           |
| Colour consistency (SDCM)   | SDCM<3         |
| CRI                         | 80             |