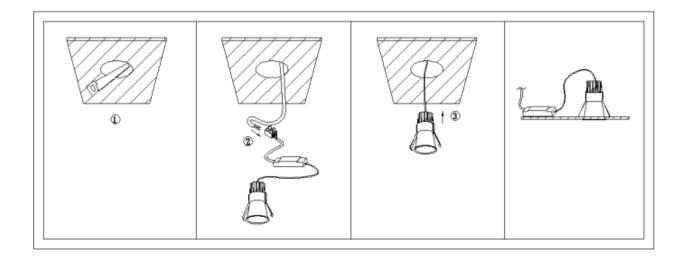

## Cut out in the right size:

86.D024.4\*\*\*.\*\* 50mm

86.D024.1\*\*\*.\*\* 70mm

86.D024.2\*\*\*.\*\* 85mm

86.D024.3\*\*\*.\*\* 122mm