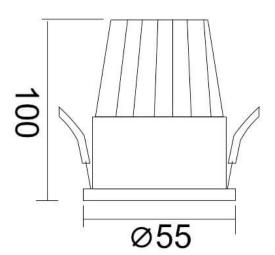

## **PIXEL**

Lavov Downlights from the family PIXEL , power 10 W and CRI 80  $\,$ with an optic 38 degrees made in Die Cast Aluminum finished in White with a real lumen output of 900lm and an efficiency of 90lm/W. DALI driver.

| Product                     |                |
|-----------------------------|----------------|
| Real power (W)              | 10             |
| Real luminous flux (Lm)     | 900            |
| Luminous efficiency (Lm/W)  | 90             |
| Beam angle (º)              | 38             |
| Life time (h)               | 50000 h L80B10 |
| IP                          | 20             |
| Electrical class insulation | Clas II        |
| Colour                      | White          |
| Control gear included       | Yes            |
| Control gear                | DALI           |
| Flicker Free                | Yes            |
| Light source                | LED            |
| Type of LED                 | СОВ            |
| Colour temperature (K)      | 4000           |
| Colour consistency (SDCM)   | SDCM<3         |
| CRI                         | 80             |