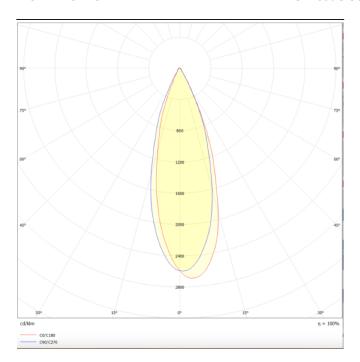

## **PIXEL**

Lavov Downlights from the family PIXEL , power 10 W and CRI 80  $\,$ with an optic 38 degrees made in Die Cast Aluminum finished in White with a real lumen output of 900lm and an efficiency of 90lm/W. DALI driver.

| Product                     |                |
|-----------------------------|----------------|
| Real power (W)              | 10             |
| Real luminous flux (Lm)     | 900            |
| Luminous efficiency (Lm/W)  | 90             |
| Beam angle (º)              | 38             |
| Life time (h)               | 50000 h L80B10 |
| IP                          | 20             |
| Electrical class insulation | Clas II        |
| Colour                      | White          |
| Control gear included       | Yes            |
| Control gear                | DALI           |
| Flicker Free                | Yes            |
| Light source                | LED            |
| Type of LED                 | СОВ            |
| Colour temperature (K)      | 4000           |
| Colour consistency (SDCM)   | SDCM<3         |
| CRI                         | 80             |