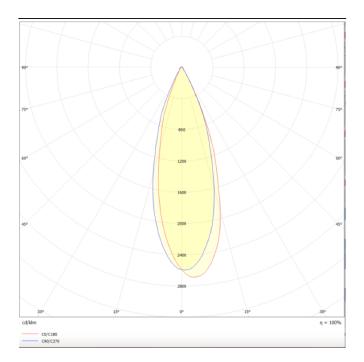

## **PIXEL**

Lavov Downlights from the family PIXEL , power 10 W and CRI 80  $\,$ with an optic 38 degrees made in Die Cast Aluminum finished in Black with a real lumen output of 900lm and an efficiency of 90lm/W. DALI driver.

| Product                     |                |
|-----------------------------|----------------|
| Real power (W)              | 10             |
| Real luminous flux (Lm)     | 900            |
| Luminous efficiency (Lm/W)  | 90             |
| Beam angle (º)              | 38             |
| Life time (h)               | 50000 h L80B10 |
| IP                          | 20             |
| Electrical class insulation | Clas II        |
| Colour                      | Black          |
| Control gear included       | Yes            |
| Control gear                | DALI           |
| Flicker Free                | Yes            |
| Light source                | LED            |
| Type of LED                 | СОВ            |
| Colour temperature (K)      | 4000           |
| Colour consistency (SDCM)   | SDCM<3         |
| CRI                         | 80             |