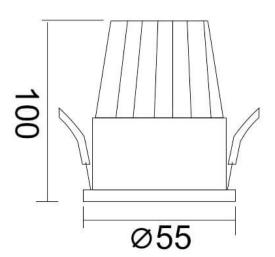

| Product                     |                |
|-----------------------------|----------------|
| Real power (W)              | 10             |
| Real luminous flux (Lm)     | 900            |
| Luminous efficiency (Lm/W)  | 90             |
| Beam angle (º)              | 38             |
| Life time (h)               | 50000 h L80B10 |
| IP                          | 20             |
| Electrical class insulation | Clas II        |
| Colour                      | Black          |
| Control gear included       | Yes            |
| Control gear                | DALI           |
| Flicker Free                | Yes            |
| Light source                | LED            |
| Type of LED                 | СОВ            |
| Colour temperature (K)      | 4000           |
| Colour consistency (SDCM)   | SDCM<3         |
| CRI                         | 80             |