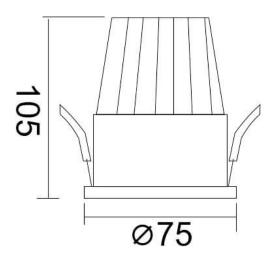

-----|
| Real power (W)              | 15             |
| Real luminous flux (Lm)     | 1350           |
| Luminous efficiency (Lm/W)  | 90             |
| Beam angle (º)              | 38             |
| Life time (h)               | 50000 h L80B10 |
| IP                          | 20             |
| Electrical class insulation | Clas II        |
| Colour                      | White          |
| Control gear included       | Yes            |
| Control gear                | ON/OFF         |
| Flicker Free                | Yes            |
| Light source                | LED            |
| Type of LED                 | СОВ            |
| Colour temperature (K)      | 3000           |
| Colour consistency (SDCM)   | SDCM<3         |
| CRI                         | 80             |

Scheme