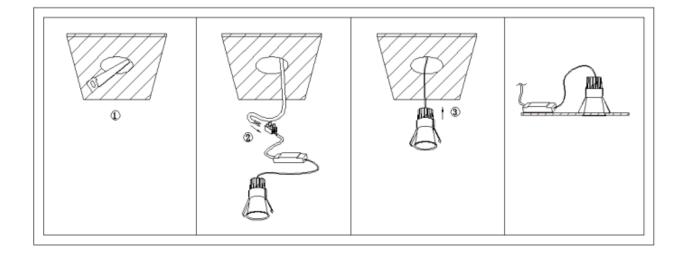

## Item code 86.D024.2331.01

- Installation and wiring of luminaire must be in accordance with all applicable local codes.
- Installation, inspection, and maintenance of luminaires should be performed by a qualified electrician.
- DO NOT make or alter any open holes in the luminaire. Do not modify the luminaire.
- DO NOT install damaged product.
- Make sure electrical power is OFF before and during installation and maintenance.
- Make sure the equipment is properly grounded.
- Make sure the supply voltage is same as the rated fixture voltage.

## Cut out in the right size:

86.D024.4\*\*\*.\*\* 50mm

86.D024.1\*\*\*.\*\* 70mm

86.D024.2\*\*\*.\*\* 85mm

86.D024.3\*\*\*.\*\* 122mm