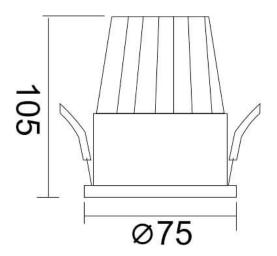

-----|
| Real power (W)              | 15             |
| Real luminous flux (Lm)     | 1350           |
| Luminous efficiency (Lm/W)  | 90             |
| Beam angle (º)              | 38             |
| Life time (h)               | 50000 h L80B10 |
| IP                          | 20             |
| Electrical class insulation | Clas II        |
| Colour                      | Black          |
| Control gear included       | Yes            |
| Control gear                | ON/OFF         |
| Flicker Free                | Yes            |
| Light source                | LED            |
| Type of LED                 | СОВ            |
| Colour temperature (K)      | 3000           |
| Colour consistency (SDCM)   | SDCM<3         |
| CRI                         | 80             |

Scheme