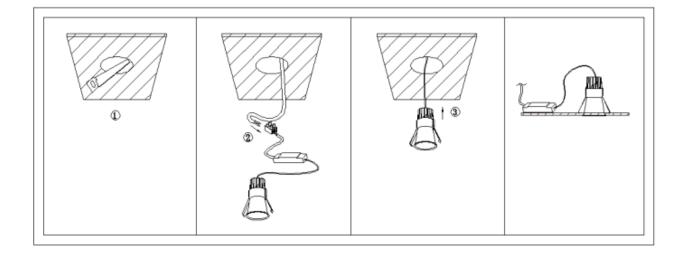

## Item code 86.D024.2331.02

- Installation and wiring of luminaire must be in accordance with all applicable local codes.
- Installation, inspection, and maintenance of luminaires should be performed by a qualified electrician.
- DO NOT make or alter any open holes in the luminaire. Do not modify the luminaire.
- DO NOT install damaged product.
- Make sure electrical power is OFF before and during installation and maintenance.
- Make sure the equipment is properly grounded.
- Make sure the supply voltage is same as the rated fixture voltage.

## Cut out in the right size:

86.D024.4\*\*\*.\*\* 50mm

86.D024.1\*\*\*.\*\* 70mm

86.D024.2\*\*\*.\*\* 85mm

86.D024.3\*\*\*.\*\* 122mm