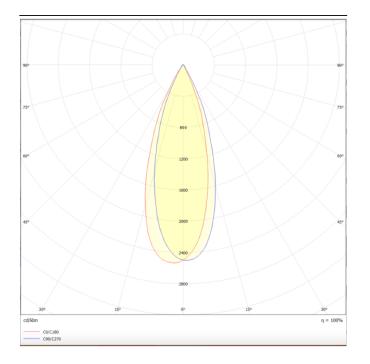

## Scheme

Photometry

## PIXEL

Lavov Downlights from the family PIXEL ,power 15 W and CRI 80 with an optic 38 degrees made in Die Cast Aluminum finished in White with a real lumen output of 1350lm and an efficiency of 90lm/W. DALI driver.