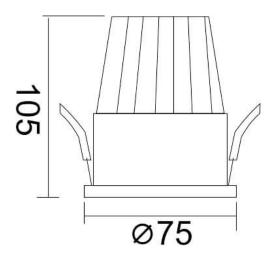

| ltem code    | 86.D024.2333.01<br>Indoor<br>Downlights |  |
|--------------|-----------------------------------------|--|
| Product type |                                         |  |
| Category     |                                         |  |
| Family       | PIXEL                                   |  |
| Pictograms   | 220 v CRI CE Driver<br>240 v 80 CE INCL |  |
|              | On<br>Off Dekt IP 50000h<br>20 L80B10   |  |