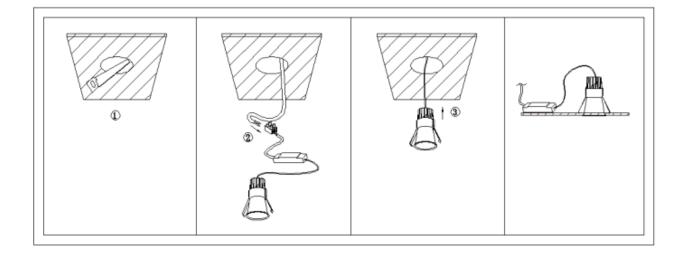

## Item code 86.D024.2333.01

- Installation and wiring of luminaire must be in accordance with all applicable local codes.
- Installation, inspection, and maintenance of luminaires should be performed by a qualified electrician.
- DO NOT make or alter any open holes in the luminaire. Do not modify the luminaire.
- DO NOT install damaged product.
- Make sure electrical power is OFF before and during installation and maintenance.
- Make sure the equipment is properly grounded.
- Make sure the supply voltage is same as the rated fixture voltage.

## Cut out in the right size:

86.D024.4\*\*\*.\*\* 50mm

86.D024.1\*\*\*.\*\* 70mm

86.D024.2\*\*\*.\*\* 85mm

86.D024.3\*\*\*.\*\* 122mm