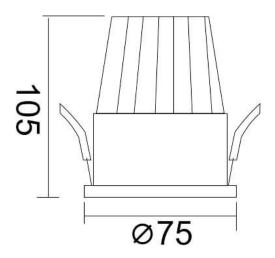

| Item code    | 86.D024.2333.02<br>Indoor<br>Downlights |  |
|--------------|-----------------------------------------|--|
| Product type |                                         |  |
| Category     |                                         |  |
| Family       | PIXEL                                   |  |
| Pictograms   | 220 v CRI CE Driver<br>240 v 80 CE INCL |  |
|              | On<br>Off Deki IP 50000h<br>20 L80B10   |  |

| Product                     |                |
|-----------------------------|----------------|
| Real power (W)              | 15             |
| Real luminous flux (Lm)     | 1350           |
| Luminous efficiency (Lm/W)  | 90             |
| Beam angle (º)              | 38             |
| Life time (h)               | 50000 h L80B10 |
| IP                          | 20             |
| Electrical class insulation | Clas II        |
| Colour                      | Black          |
| Control gear included       | Yes            |
| Control gear                | DALI           |
| Flicker Free                | Yes            |
| Light source                | LED            |
| Type of LED                 | СОВ            |
| Colour temperature (K)      | 3000           |
| Colour consistency (SDCM)   | SDCM<3         |
| CRI                         | 80             |