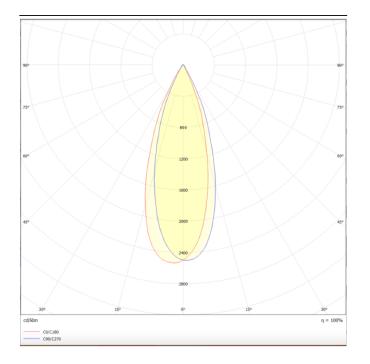

## Scheme

Photometry

## PIXEL

Lavov Downlights from the family PIXEL ,power 15 W and CRI 80 with an optic 38 degrees made in Die Cast Aluminum finished in Black with a real lumen output of 1350lm and an efficiency of 90lm/W. DALI driver.

| Product                     |                |
|-----------------------------|----------------|
| Real power (W)              | 15             |
| Real luminous flux (Lm)     | 1350           |
| Luminous efficiency (Lm/W)  | 90             |
| Beam angle (º)              | 38             |
| Life time (h)               | 50000 h L80B10 |
| IP                          | 20             |
| Electrical class insulation | Clas II        |
| Colour                      | Black          |
| Control gear included       | Yes            |
| Control gear                | DALI           |
| Flicker Free                | Yes            |
| Light source                | LED            |
| Type of LED                 | СОВ            |
| Colour temperature (K)      | 3000           |
| Colour consistency (SDCM)   | SDCM<3         |
| CRI                         | 80             |