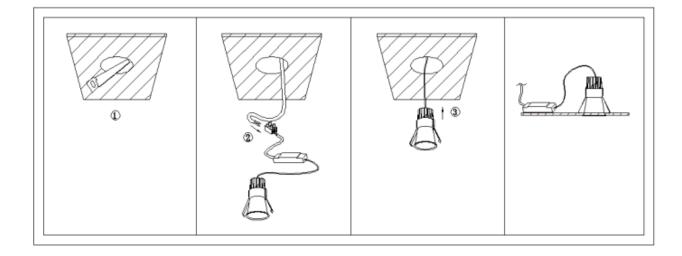

## Item code 86.D024.2333.02

- Installation and wiring of luminaire must be in accordance with all applicable local codes.
- Installation, inspection, and maintenance of luminaires should be performed by a qualified electrician.
- DO NOT make or alter any open holes in the luminaire. Do not modify the luminaire.
- DO NOT install damaged product.
- Make sure electrical power is OFF before and during installation and maintenance.
- Make sure the equipment is properly grounded.
- Make sure the supply voltage is same as the rated fixture voltage.

## Cut out in the right size:

86.D024.4\*\*\*.\*\* 50mm

86.D024.1\*\*\*.\*\* 70mm

86.D024.2\*\*\*.\*\* 85mm

86.D024.3\*\*\*.\*\* 122mm