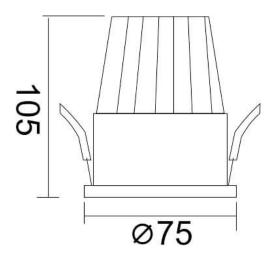

## **Scheme**

| Product                     |                |
|-----------------------------|----------------|
| Real power (W)              | 15             |
| Real luminous flux (Lm)     | 1350           |
| Luminous efficiency (Lm/W)  | 90             |
| Beam angle (º)              | 38             |
| Life time (h)               | 50000 h L80B10 |
| IP                          | 20             |
| Electrical class insulation | Clas II        |
| Colour                      | White          |
| Control gear included       | Yes            |
| Control gear                | ON/OFF         |
| Flicker Free                | Yes            |
| Light source                | LED            |
| Type of LED                 | СОВ            |
| Colour temperature (K)      | 4000           |
| Colour consistency (SDCM)   | SDCM<3         |
| CRI                         | 80             |