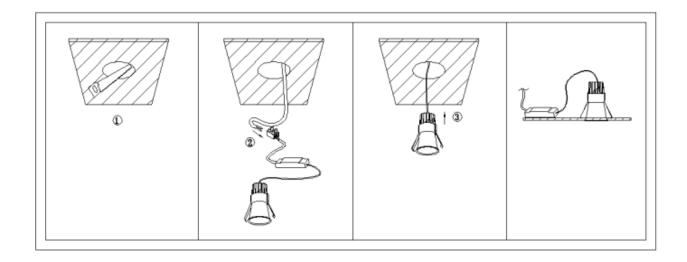

## Item code 86.D024.2431.01

- Installation and wiring of luminaire must be in accordance with all applicable local codes.
- Installation, inspection, and maintenance of luminaires should be performed by a qualified
- electrician.
- DO NOT make or alter any open holes in the luminaire. Do not modify the luminaire.
- DO NOT install damaged product.
- Make sure electrical power is OFF before and during installation and maintenance.
- Make sure the equipment is properly grounded.
- Make sure the supply voltage is same as the rated fixture voltage.

## Cut out in the right size:

86.D024.4\*\*\*.\*\* 50mm 86.D024.1\*\*\*.\*\* 70mm 86.D024.2\*\*\*.\*\* 85mm 86.D024.3\*\*\*.\*\* 122mm